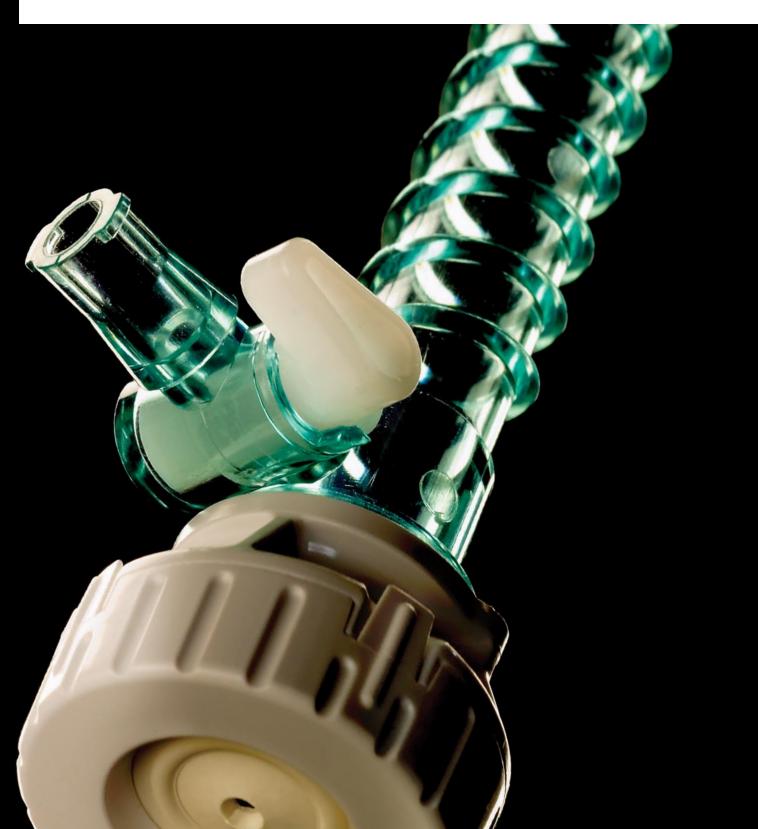

# Managing fluid and sutures without compromise

Introducing the all new, updated CLEAR-TRAC<sup>o</sup> COMPLETE Cannula System, enhanced with a robust triple-seal design and the first-ever integrated suture management system.