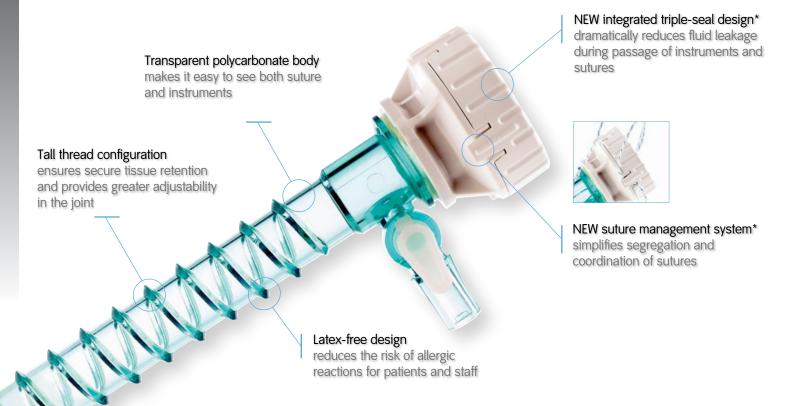

# Managing fluid and sutures without compromise

Introducing the all new, updated CLEAR-TRAC<sup>o</sup> COMPLETE Cannula System, enhanced with a robust triple-seal design and the first-ever integrated suture management system.